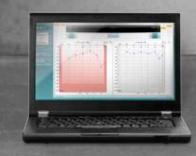

# A unique and powerful diagnostic combo

Tympanogram and reflex test results displayed simultaneously

Speech test available in both table and graphic mode

Child distractor - moving choo-choo train

The perfect combination device when space and cost savings need to be considered. The power of a clinical middle ear analyzer with a complete diagnostic audiometer makes the AA222 perfect for a start-up practice or satellite locations.

2

Tympanometry & audiometry in one powerful device

Probe status displayed on diagnostic probe shoulder box for clinical probe