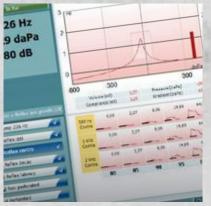

# **Comprehensive test selections**

- 226 Hz tympanometry (High Hz optional)
- Ipsi/contra reflexes
- Reflex decay
- FTE tests
- Pure tone air & bone conduction
- Speech testing
- · Auto HL, Stenger, ABLB, Weber

#### **Outstanding performance**

- Extremely fast tymp and reflex tests
- Customized setups for impedance and audiometry
- Direct printing to external printer
- Included database or NOAH interface
- Diagnostic Suite merges test data into custom reports

2

Tympanometry & audiometry in one powerful device

Probe status displayed on diagnostic probe shoulder box for clinical probe