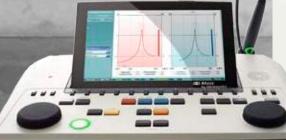

# Outstanding features impedance

- Child distractor moving choo-choo train
- Large, 10" color display for easy viewing
- · Durable clinical probe
- Optional diagnostic probe for fast screening applications
- Brilliant probe status lights
- Customized test sequences

# Outstanding features – audiometry

- Multiple user test setups
- · Large, 10" color audiogram display
- Comprehensive library of speech recordings
- Binaural speech testing
- Special QuickSIN test mode
- Operator mic/monitor headset or -
- Built-in gooseneck mic and speaker

2

Tympanometry & audiometry in one powerful device

Probe status displayed on diagnostic probe shoulder box for clinical probe