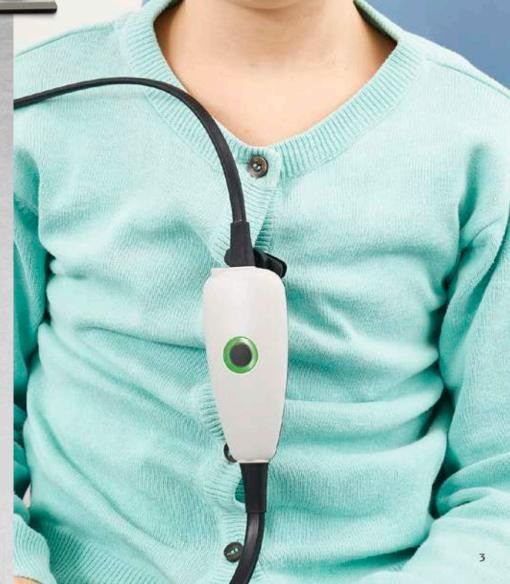

2

Tympanometry & audiometry in one powerful device

Probe status displayed on diagnostic probe shoulder box for clinical probe