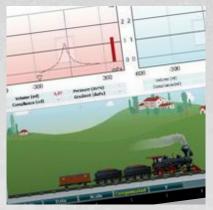

# A unique and powerful diagnostic combo

Tympanogram and reflex test results displayed simultaneously

Speech test available in both table and graphic mode

Child distractor - moving choo-choo train

The perfect combination device when space and cost savings need to be considered. The power of a clinical middle ear analyzer with a complete diagnostic audiometer makes the AA222 perfect for a start-up practice or satellite locations.

# Outstanding features impedance

- Child distractor moving choo-choo train
- Large, 10" color display for easy viewing
- · Durable clinical probe
- Optional diagnostic probe for fast screening applications
- Brilliant probe status lights
- Customized test sequences