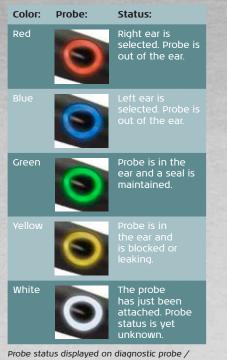

2

Tympanometry & audiometry in one powerful device

Probe status displayed on diagnostic probe shoulder box for clinical probe